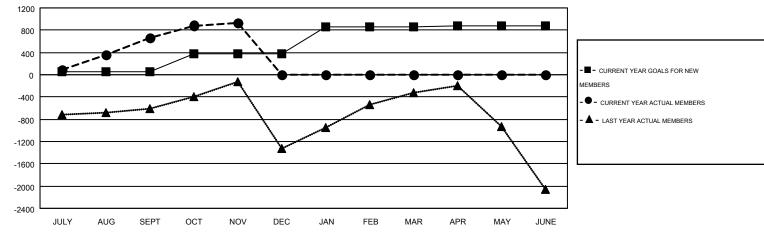

| Members               |                    |                                        |                    |                  |  |  |  |  |
|-----------------------|--------------------|----------------------------------------|--------------------|------------------|--|--|--|--|
| RESULTS FOR 2016-2017 |                    |                                        |                    |                  |  |  |  |  |
| QUARTER               | NEW MEMBER<br>GOAL | CHARTER AND<br>NEW<br>MEMBERS<br>ADDED | DROPPED<br>MEMBERS | NET<br>GAIN/LOSS |  |  |  |  |
| JULY/AUG/SEPT         | 59                 | 1,875                                  | 1,208              | 667              |  |  |  |  |
| OCT/NOV/DEC           | 314                | 776                                    | 507                | 269              |  |  |  |  |
| JAN/FEB/MAR           | 479                | 0                                      | 0                  | 0                |  |  |  |  |
| APR/MAY/JUNE          | 29                 | 0                                      | 0                  | 0                |  |  |  |  |