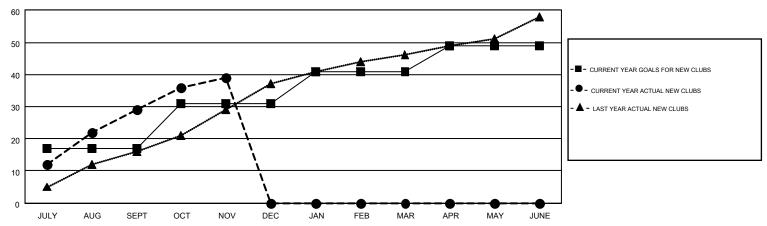

## GOALS AND ACTUAL NEW CLUBS CUMULATIVE

| DROPPED CLUBS: 5  DROPPED MEMBERS |                    | 370 CLUBS OF 965 ADDED 1 OR MORE NEW MEMBERS | GENDER DISTRIBUTION           MALE         22,260 (75.32%)           FEMALE         7,294 (24.68%) |                 |
|-----------------------------------|--------------------|----------------------------------------------|----------------------------------------------------------------------------------------------------|-----------------|
| DECEASED CLUB CANCELLED OTHER     | 31<br>217<br>1,466 | CLICK HERE FOR HEALTH ASSESSMENT DATA        | FAMILY UNIT MEMBERS HEAD OF HOUSEHOLD                                                              | 12,740<br>5,376 |
| TOTAL                             | 1,714              |                                              | NON-HEAD OF HOUSEHOLD                                                                              | 7,364           |